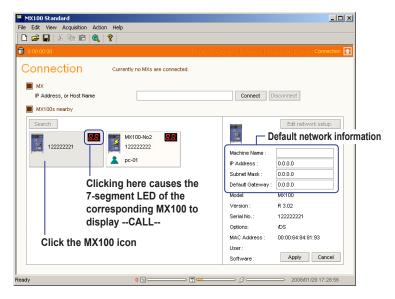

## ■ Page i "Notes"

- This manual describes the MX100 Standard Software, release number "R3.02." You can check the release number by choosing About from the Help menu of the Standard Software.
- Page 2-2 "Connecting to an MX100 That Has Not Been Configured for the Network"

The default IP address and subnet mask values in step 3 and step 6 have been changed as in the figure below.

Click the Edit Network setup button to change the display to input boxes