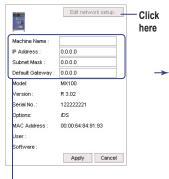

The default IP address and subnet mask values in step 3 and step 6 have been changed as in the figure below.

Click the Edit Network setup button to change the display to input boxes